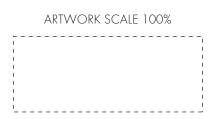

## **PANTONE REFERENCE(S)**

ARTWORK SCALE 100% Front Print Area: 50mm x 20mm

Product Image for visualisation - colours may vary

## The dashed line is to demonstrate print area and will not appear on your printed item