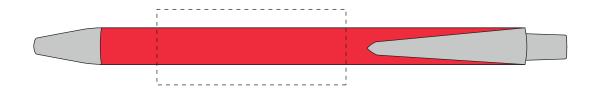

## **PANTONE REFERENCE(S)**

ARTWORK SCALE 100% Front Print Area: 50mm x 20mm

Product Image for visualisation - colours may vary

## The dashed line is to demonstrate print area and will not appear on your printed item